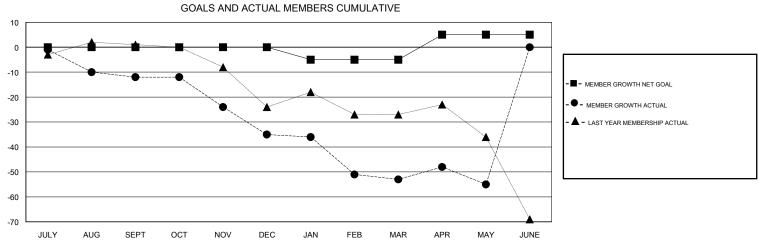

## JOOST PAIJMANS **LOCATION ENGLAND GMT CA** Clubs Members RESULTS FOR 2018-2019 RESULTS FOR 2018-2019 NEW CLUB GOAL NEW CLUBS DROPPED CLUBS MEMBER GROWTH NET MEMBER GROWTH DROPPED QUARTER QUARTER GOAL ACTUAL MEMBERS ACTUAL (including transfers) 0 0 0 0 23 32 JULY/AUG/SEPT JULY/AUG/SEPT 0 0 0 25 45 OCT/NOV/DEC OCT/NOV/DEC 0 0 25 1 -5 39 JAN/FEB/MAR JAN/FEB/MAR 0 0 22 24 10 APR/MAY/JUNE APR/MAY/JUNE